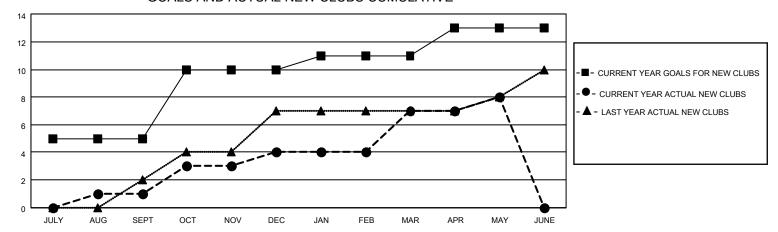

## GOALS AND ACTUAL NEW CLUBS CUMULATIVE

## MONTHLY MEMBERSHIP PROGRESS REPORT

LOCATION INDIA District 321B2 Results as of: 5/31/2022

| Clubs RESULTS FOR 2021-2022 |   |   |   | Members RESULTS FOR 2021-2022 |    |     |     |
|-----------------------------|---|---|---|-------------------------------|----|-----|-----|
|                             |   |   |   |                               |    |     |     |
| JULY/AUG/SEPT               | 5 | 1 | 8 | JULY/AUG/SEPT                 | 20 | 53  | 241 |
| OCT/NOV/DEC                 | 5 | 3 | 3 | OCT/NOV/DEC                   | 20 | 107 | 105 |
| JAN/FEB/MAR                 | 1 | 3 | 0 | JAN/FEB/MAR                   | 20 | 147 | 16  |
| APR/MAY/JUNE                | 2 | 1 | 0 | APR/MAY/JUNE                  | 0  | 121 | 65  |