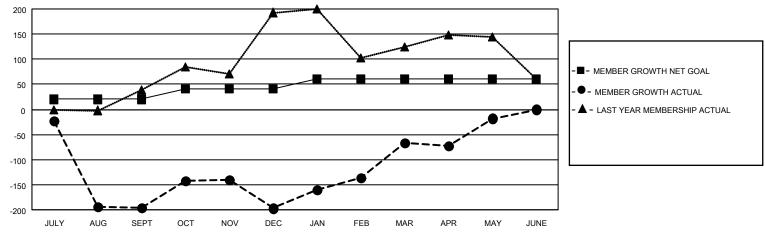

## GOALS AND ACTUAL MEMBERS CUMULATIVE

| DROPPED CLUBS: 11 |     | 30 CLUBS OF 73 ADDED 1 OR<br>MORE NEW MEMBERS | GENDER DISTRIBUTION             |                                |  |
|-------------------|-----|-----------------------------------------------|---------------------------------|--------------------------------|--|
|                   |     | NIORE NEW WEINBERS                            | MALE<br>FEMALE                  | 1,129 (61.69%)<br>701 (38.31%) |  |
| DROPPED MEMBERS   |     |                                               | NON BINARY PREFER NOT TO ANSWER | 0 (0.00%)<br>R 0 (0.00%)       |  |
| DECEASED          | 2   |                                               | THE ENNOT TO ANOWER             | 0 (0.0070)                     |  |
| CLUB CANCELLED    | 243 | CLICK HERE FOR CUMULATIVE                     | TOTAL FAMILY UNIT MEMBERS       | 1,239                          |  |
| OTHER             | 182 | MEMBERSHIP DATA                               |                                 |                                |  |
| TOTAL             | 427 |                                               | FAMILY MEMBERS PAYING HAI       | LF DUES 755                    |  |

## MONTHLY MEMBERSHIP PROGRESS REPORT

LOCATION INDIA District 321B2 Results as of: 5/31/2022

| Clubs RESULTS FOR 2021-2022 |   |   |   | Members RESULTS FOR 2021-2022 |    |     |     |
|-----------------------------|---|---|---|-------------------------------|----|-----|-----|
|                             |   |   |   |                               |    |     |     |
| JULY/AUG/SEPT               | 5 | 1 | 8 | JULY/AUG/SEPT                 | 20 | 53  | 241 |
| OCT/NOV/DEC                 | 5 | 3 | 3 | OCT/NOV/DEC                   | 20 | 107 | 105 |
| JAN/FEB/MAR                 | 1 | 3 | 0 | JAN/FEB/MAR                   | 20 | 147 | 16  |
| APR/MAY/JUNE                | 2 | 1 | 0 | APR/MAY/JUNE                  | 0  | 121 | 65  |